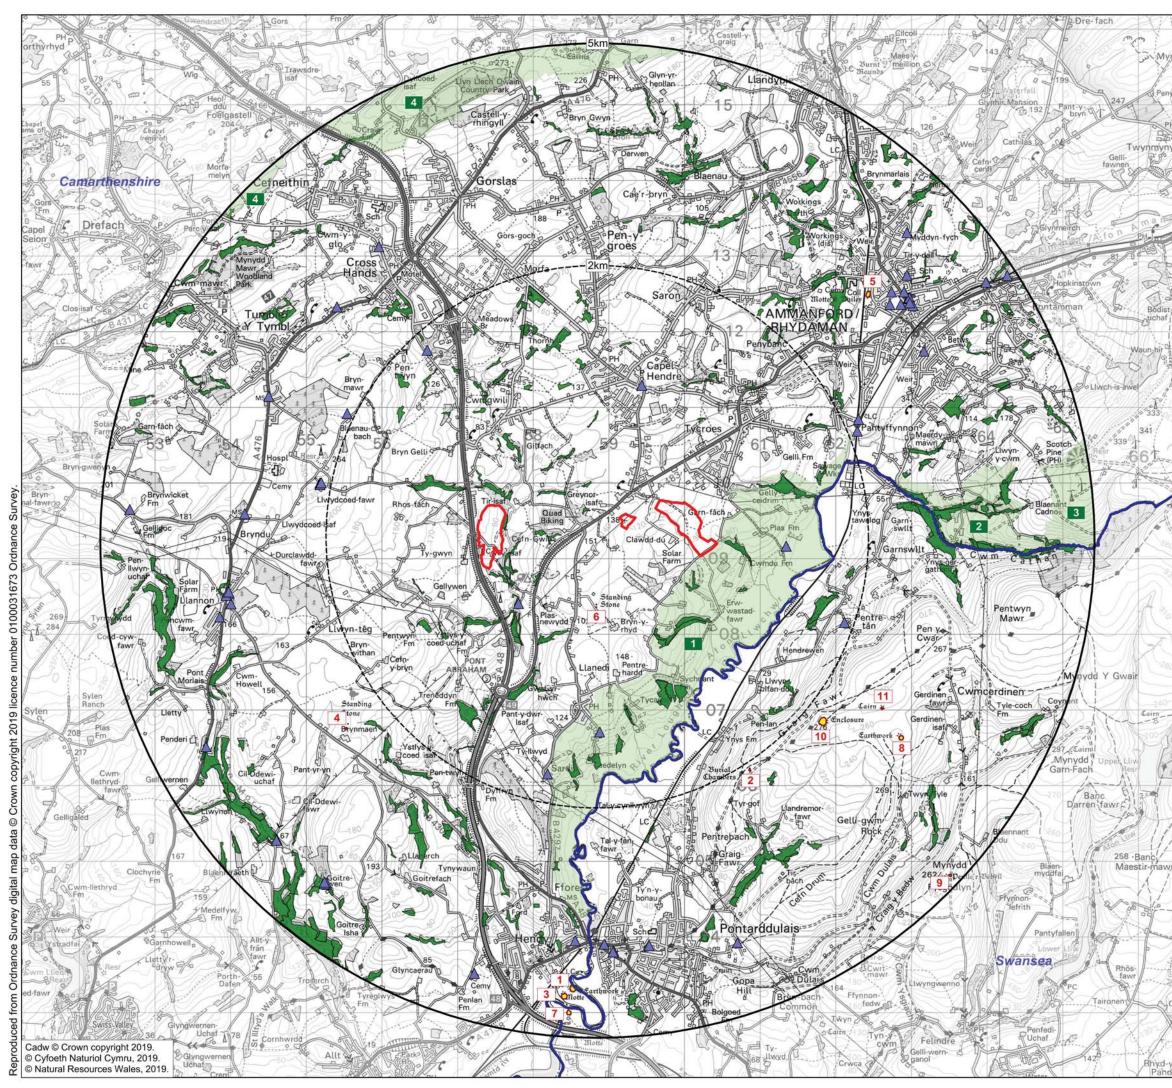

|                                                                                                            | 09/2019                  | Revision : 00                  | 0       |
|------------------------------------------------------------------------------------------------------------|--------------------------|--------------------------------|---------|
| Drawn : PS                                                                                                 |                          | Checked : A.                   | w       |
| 0                                                                                                          | 1                        | 2km                            | 0       |
| Scale 1:4                                                                                                  | 0,000 @ A3               |                                |         |
|                                                                                                            |                          | d in whole or in part wi<br>pe | thout w |
|                                                                                                            |                          |                                |         |
| <ol> <li>Pentre</li> <li>Land a</li> <li>Land a</li> <li>Land a</li> <li>Land a</li> <li>Land a</li> </ol> | at former Cynhei         | ad                             | Andre   |
|                                                                                                            | Consented<br>In Planning |                                |         |
|                                                                                                            | Operational              |                                |         |
| 1                                                                                                          |                          | Solar Energy So                | heme    |
| Ο                                                                                                          | Study Area (             | 5km offset)                    |         |
|                                                                                                            | Proposed De              | evelopment Bound               | dary    |

Land to the east of the A48 and Land to the south-west of Tycroes Solar Farm

T. 01275 795859

E. info@amalgamlandscape.co.uk

N

W. www.amalgamlandscape.co.uk

Woodland and linear tree belts, focussed to the north and east provide further enclosure.