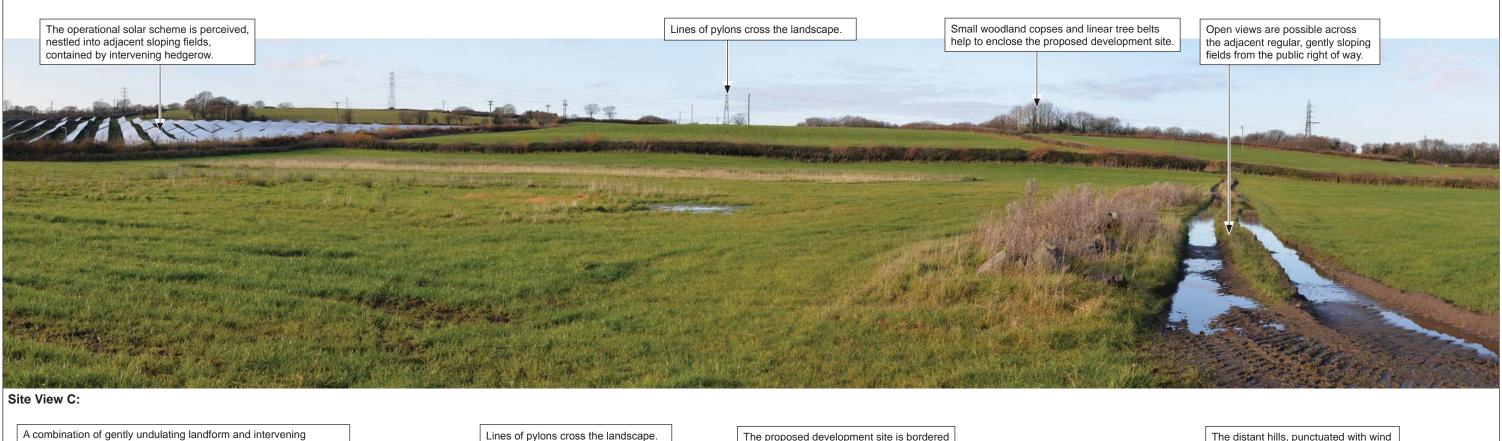

## Site View D:

Site View Location

Area 1 (Eastern Site)

Site View Location Area 2 (Central Site)

| Site Views C and D<br>Figure 3C                                                 |                                                   |  |  |
|---------------------------------------------------------------------------------|---------------------------------------------------|--|--|
| Land to the east of the A48 and<br>Land to the south-west of Tycroes Solar Farm |                                                   |  |  |
| Drawn: PS                                                                       | Checked: AJW                                      |  |  |
| Ref: P0415                                                                      | Revision: 000                                     |  |  |
| Date: 05/12/2019                                                                |                                                   |  |  |
| amalgam<br>landscape                                                            | T. 01275 795859<br>E. info@amalgamlandscape.co.uk |  |  |
| landocapo                                                                       | W. www.amalgamlandscape.co.uk                     |  |  |