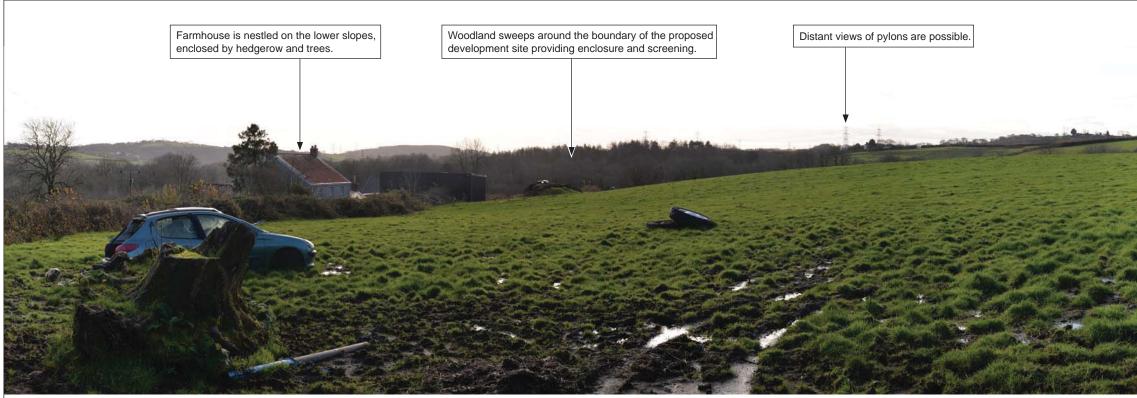

Area 3 - Western Site consists of regular, gently sloping fields, surrounded by trimmed hedgerows, scattered with trees.

F

∎

Woodland to the east also provides enclosure, before the landform rises up the valley sides to an adjacent ridgeline.

Farmhouse is nestled amidst the surrounding farmland.

View

Woodland surrounding the farm track also provides enclosure.

Farm track bisecting the proposed development site is enclosed by trimmed, well managed hedgerows.