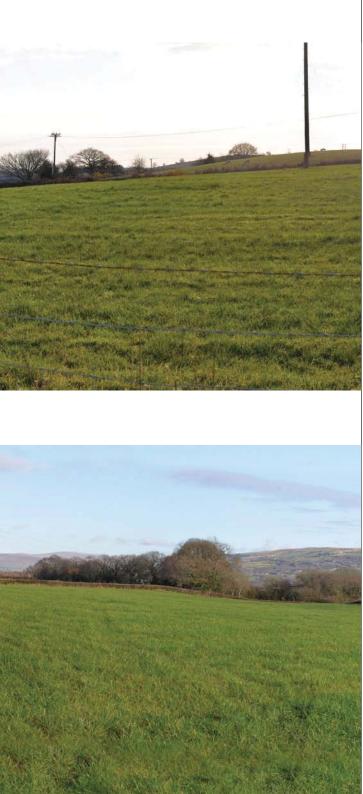

## Site View A:

Site View Location Area 1 (Eastern Site)

| Site Views A and B<br>Figure 3B                                                 |                                                                                    |  |  |
|---------------------------------------------------------------------------------|------------------------------------------------------------------------------------|--|--|
| Land to the east of the A48 and<br>Land to the south-west of Tycroes Solar Farm |                                                                                    |  |  |
| Drawn: PS<br>Ref: P0415<br>Date: 05/12/2019                                     | Checked: AJW<br>Revision: 000                                                      |  |  |
| amalgam<br>landscape                                                            | T. 01275 795859<br>E. info@amalgamlandscape.co.uk<br>W. www.amalgamlandscape.co.uk |  |  |