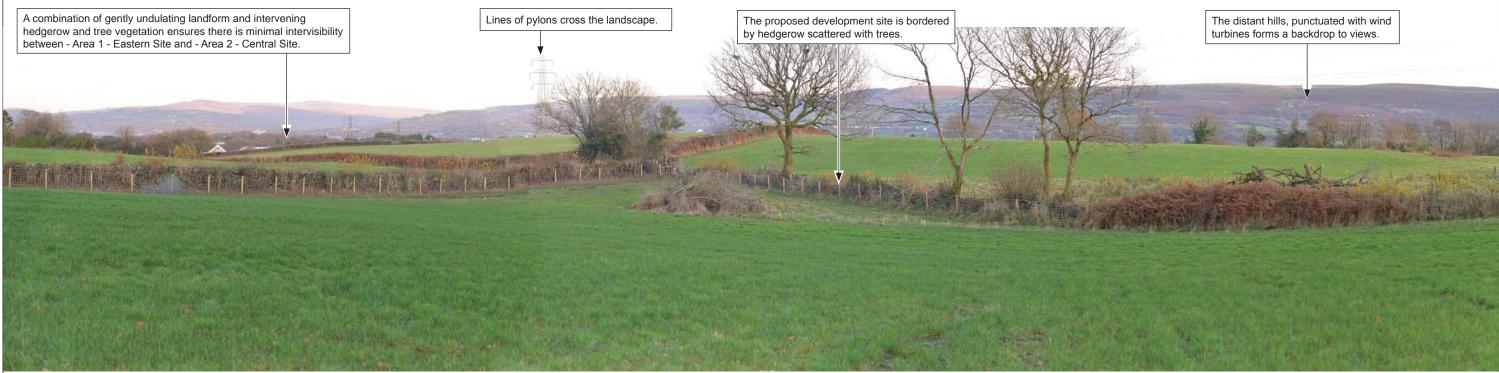

B

0

Area 2 - Central Site consists of a gently sloping field, surrounded by trimmed hedgerows, scattered with trees.

The public rights of way that cross the proposed development site (Area 1 - Eastern Site) largely follow the hedgerow field boundaries but also experience views across the adjacent gently sloping fields, including intermittently towards the adjacent operational solar scheme.

## Site View D:

Site View Location

Area 1 (Eastern Site)

Site View Location Area 2 (Central Site)

| Site Views C and D<br>Figure 3C                                                 |                                                   |  |  |
|---------------------------------------------------------------------------------|---------------------------------------------------|--|--|
| Land to the east of the A48 and<br>Land to the south-west of Tycroes Solar Farm |                                                   |  |  |
| Drawn: PS                                                                       | Checked: AJW                                      |  |  |
| Ref: P0415                                                                      | Revision: 000                                     |  |  |
| Date: 05/12/2019                                                                |                                                   |  |  |
| amalgam<br>landscape                                                            | T. 01275 795859<br>E. info@amalgamlandscape.co.uk |  |  |
| landocapo                                                                       | W. www.amalgamlandscape.co.uk                     |  |  |