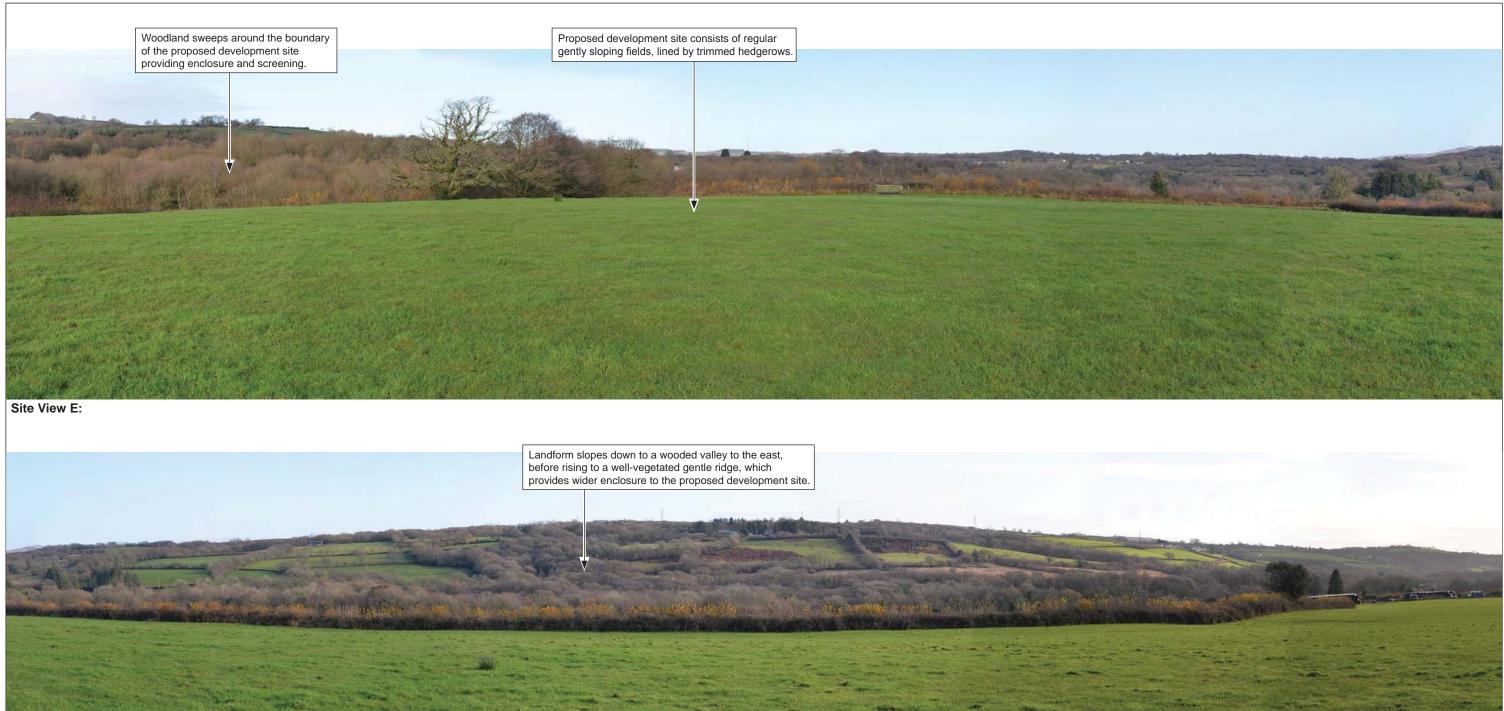

B

0

Area 2 - Central Site consists of a gently sloping field, surrounded by trimmed hedgerows, scattered with trees.

The public rights of way that cross the proposed development site (Area 1 - Eastern Site) largely follow the hedgerow field boundaries but also experience views across the adjacent gently sloping fields, including intermittently towards the adjacent operational solar scheme.

> Area 1 - Eastern Site consists of regular, gently sloping fields, surrounded by trimmed hedgerows, scattered with trees.

The operational solar scheme is separated from the proposed development site (Area 1 - Eastern Site) by hedgerow.

Area 3 - Western Site consists of regular, gently sloping fields, surrounded by trimmed hedgerows, scattered with trees.

F

∎

Woodland to the east also provides enclosure, before the landform rises up the valley sides to an adjacent ridgeline.