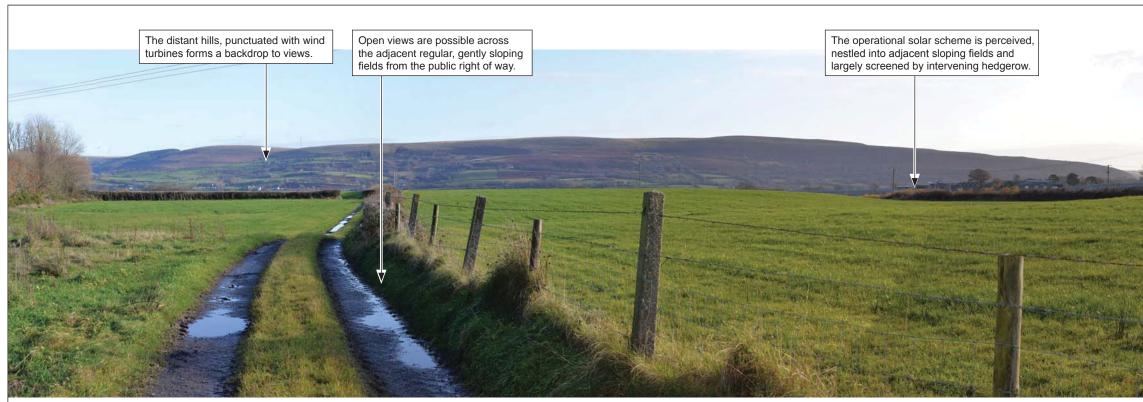

B

0

Area 2 - Central Site consists of a gently sloping field, surrounded by trimmed hedgerows, scattered with trees.

The public rights of way that cross the proposed development site (Area 1 - Eastern Site) largely follow the hedgerow field boundaries but also experience views across the adjacent gently sloping fields, including intermittently towards the adjacent operational solar scheme.

> Area 1 - Eastern Site consists of regular, gently sloping fields, surrounded by trimmed hedgerows, scattered with trees.

The operational solar scheme is separated from the proposed development site (Area 1 - Eastern Site) by hedgerow.