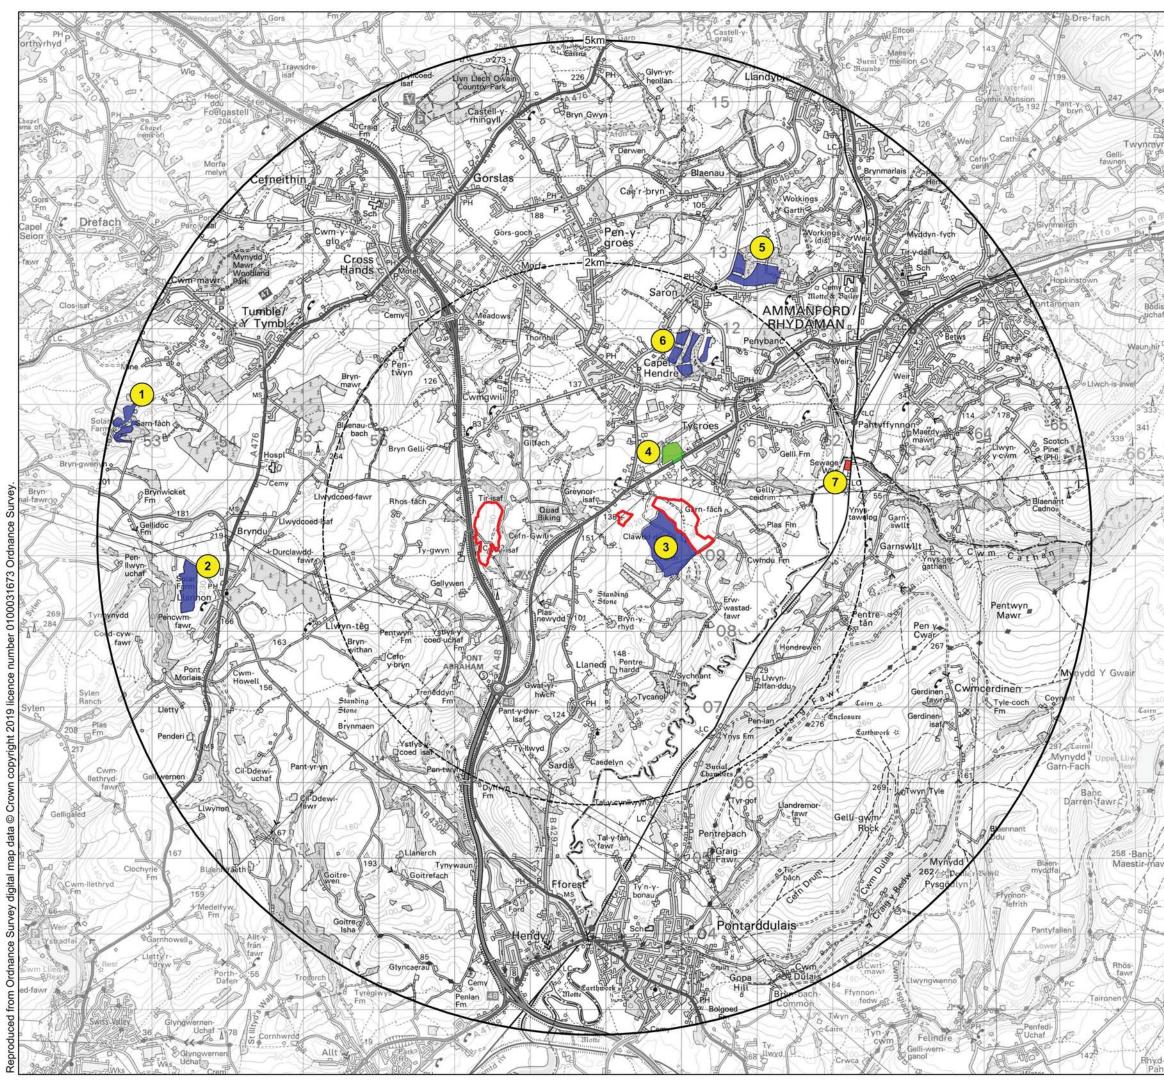

| Key            |                                                                                                                                                                                                                                                                                                                                                                                                                               |                                           |  |  |  |
|----------------|-------------------------------------------------------------------------------------------------------------------------------------------------------------------------------------------------------------------------------------------------------------------------------------------------------------------------------------------------------------------------------------------------------------------------------|-------------------------------------------|--|--|--|
|                | Proposed Develo                                                                                                                                                                                                                                                                                                                                                                                                               | pment Boundary                            |  |  |  |
| Ο              | Study Area (5km                                                                                                                                                                                                                                                                                                                                                                                                               | offset)                                   |  |  |  |
|                | Unitary Authority                                                                                                                                                                                                                                                                                                                                                                                                             | Boundary                                  |  |  |  |
| Landscape      | Relevant Design                                                                                                                                                                                                                                                                                                                                                                                                               | <u>ations</u>                             |  |  |  |
|                |                                                                                                                                                                                                                                                                                                                                                                                                                               |                                           |  |  |  |
|                | <ol> <li>Special Landscap</li> <li>Llwchwr Val</li> <li>Cwm Catha</li> <li>Mynydd y B</li> <li>Carmarthen</li> </ol>                                                                                                                                                                                                                                                                                                          | ley<br>n                                  |  |  |  |
|                | Scheduled Monu                                                                                                                                                                                                                                                                                                                                                                                                                | ment                                      |  |  |  |
|                | <ol> <li>Hendy Earthwork</li> <li>Two Burial Chambers on Graig Fawr</li> <li>Hendy Castle Mound</li> <li>Bryn Maen Standing Stone</li> <li>Tir-y-Dail Motte and Bailey Castle</li> <li>Bryn-y-Rhyd Standing Stone</li> <li>Site of St Teilo's Old Parish Church</li> <li>Ring Cairn on Craig Fawr</li> <li>Mynydd Pysgodlyn Round Barrow</li> <li>Earthwork on Graig Fawr</li> <li>Cairn 250m SW of Banc Llyn-Mawr</li> </ol> |                                           |  |  |  |
|                | Listed Building                                                                                                                                                                                                                                                                                                                                                                                                               |                                           |  |  |  |
|                |                                                                                                                                                                                                                                                                                                                                                                                                                               |                                           |  |  |  |
|                | Ancient Woodlan                                                                                                                                                                                                                                                                                                                                                                                                               |                                           |  |  |  |
| -              |                                                                                                                                                                                                                                                                                                                                                                                                                               |                                           |  |  |  |
| This drawing n | andscape 2019<br>nay not be reproduced i<br>m Amalgam Landscape                                                                                                                                                                                                                                                                                                                                                               | n whole or in part without written        |  |  |  |
| Scale 1:4<br>0 | 10,000 @ A3<br>1                                                                                                                                                                                                                                                                                                                                                                                                              | 2km                                       |  |  |  |
|                |                                                                                                                                                                                                                                                                                                                                                                                                                               | $\bigcirc$                                |  |  |  |
| Drawn : PS     | 45                                                                                                                                                                                                                                                                                                                                                                                                                            | Checked : AJW                             |  |  |  |
| Ref: P04       | 1.1.5                                                                                                                                                                                                                                                                                                                                                                                                                         | Revision : 000                            |  |  |  |
|                | Date : 04/09/2019<br>Landscape Relevant Designations<br>Figure 5                                                                                                                                                                                                                                                                                                                                                              |                                           |  |  |  |
|                |                                                                                                                                                                                                                                                                                                                                                                                                                               | t of the A48 and<br>of Tycroes Solar Farm |  |  |  |
|                | malaam                                                                                                                                                                                                                                                                                                                                                                                                                        | T. 01275 795859                           |  |  |  |
| a a            | malgam<br>andscape                                                                                                                                                                                                                                                                                                                                                                                                            | E. info@amalgamlandscape.co.uk            |  |  |  |
|                | indscape                                                                                                                                                                                                                                                                                                                                                                                                                      |                                           |  |  |  |
|                | indocupe                                                                                                                                                                                                                                                                                                                                                                                                                      | W. www.amalgamlandscape.co.uk             |  |  |  |

| Key                                                                             |                                                                     |                                                                             |                       |
|---------------------------------------------------------------------------------|---------------------------------------------------------------------|-----------------------------------------------------------------------------|-----------------------|
|                                                                                 | Proposed Dev                                                        | velopment Boundar                                                           | y                     |
|                                                                                 |                                                                     |                                                                             |                       |
| $\Box$                                                                          | Study Area (5                                                       | km offset)                                                                  |                       |
| National Lan                                                                    | dscape Charac                                                       | ter Areas                                                                   |                       |
| (33)                                                                            | Gwendraeth V                                                        | /ales                                                                       |                       |
| 37                                                                              | South Wales                                                         | Valleys                                                                     |                       |
| (38)                                                                            | Swansea Bay                                                         |                                                                             |                       |
|                                                                                 |                                                                     |                                                                             |                       |
|                                                                                 |                                                                     |                                                                             |                       |
|                                                                                 |                                                                     |                                                                             |                       |
|                                                                                 |                                                                     |                                                                             |                       |
|                                                                                 |                                                                     |                                                                             |                       |
|                                                                                 |                                                                     |                                                                             |                       |
|                                                                                 |                                                                     |                                                                             |                       |
|                                                                                 |                                                                     |                                                                             |                       |
|                                                                                 |                                                                     |                                                                             |                       |
|                                                                                 |                                                                     |                                                                             |                       |
|                                                                                 |                                                                     |                                                                             |                       |
|                                                                                 |                                                                     |                                                                             |                       |
|                                                                                 |                                                                     |                                                                             |                       |
|                                                                                 |                                                                     |                                                                             |                       |
|                                                                                 |                                                                     |                                                                             |                       |
|                                                                                 |                                                                     |                                                                             |                       |
|                                                                                 |                                                                     |                                                                             |                       |
|                                                                                 |                                                                     |                                                                             |                       |
|                                                                                 |                                                                     |                                                                             |                       |
|                                                                                 |                                                                     |                                                                             |                       |
| © Amalgam Land                                                                  |                                                                     | in whole or in part withou                                                  | tuurittaa             |
|                                                                                 | Amalgam Landscape                                                   | in whole or in part withou<br>e                                             | it written            |
|                                                                                 |                                                                     |                                                                             |                       |
| Scale 1:40,                                                                     | 000 @ A3                                                            |                                                                             | N                     |
| Scale 1:40,<br>0                                                                | 000 @ A3<br>1                                                       | 2km                                                                         | Ň                     |
| 0                                                                               | 000 @ A3<br>1                                                       |                                                                             | Ň                     |
| 0<br>Drawn : PS                                                                 | 1                                                                   | Checked : AJW                                                               | Ť                     |
| 0<br>Drawn : PS<br>Ref : P041                                                   | 1                                                                   |                                                                             | <b>N</b>              |
| 0<br>Drawn : PS<br>Ref : P0413<br>Date : 04/09                                  | 1<br>5<br>/2019                                                     | Checked : AJW                                                               | Ŭ                     |
| 0<br>Drawn : PS<br>Ref : P0413<br>Date : 04/09                                  | 1<br>5<br>//2019<br>onal Lands                                      | Checked : AJW<br>Revision : 000                                             | Ŭ                     |
| 0<br>Drawn : PS<br>Ref : P0411<br>Date : 04/09<br><b>Nati</b>                   | 1<br>5<br>/2019<br>onal Lands<br>Figu                               | Checked : AJW<br>Revision : 000<br>cape Charact<br>are 6                    | er                    |
| 0<br>Drawn : PS<br>Ref : P0413<br>Date : 04/09<br>Nation                        | 1<br>5<br>/2019<br>onal Lands<br>Figu<br>d to the eas               | Checked : AJW<br>Revision : 000                                             | er<br>nd              |
| 0<br>Drawn : PS<br>Ref : P0413<br>Date : 04/09<br>Nation<br>Land<br>Land to the | 1<br>5<br>/2019<br>onal Lands<br>Figu<br>d to the eas<br>south-west | Checked : AJW<br>Revision : 000<br>cape Charact<br>ire 6<br>t of the A48 ar | er<br>nd              |
| 0<br>Drawn : PS<br>Ref : P0413<br>Date : 04/09<br>Nation<br>Land Land           | 1<br>5<br>/2019<br>onal Lands<br>Figu<br>d to the eas               | Checked : AJW<br>Revision : 000<br>cape Charact<br>ire 6<br>t of the A48 ar | er<br>nd<br>plar Farm |