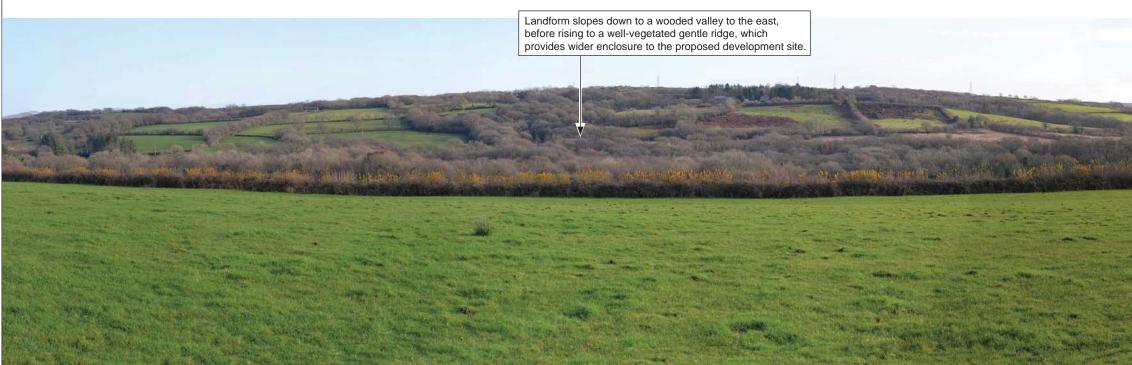

Area 3 - Western Site consists of regular, gently sloping fields, surrounded by trimmed hedgerows, scattered with trees.

F

∎

Woodland to the east also provides enclosure, before the landform rises up the valley sides to an adjacent ridgeline.