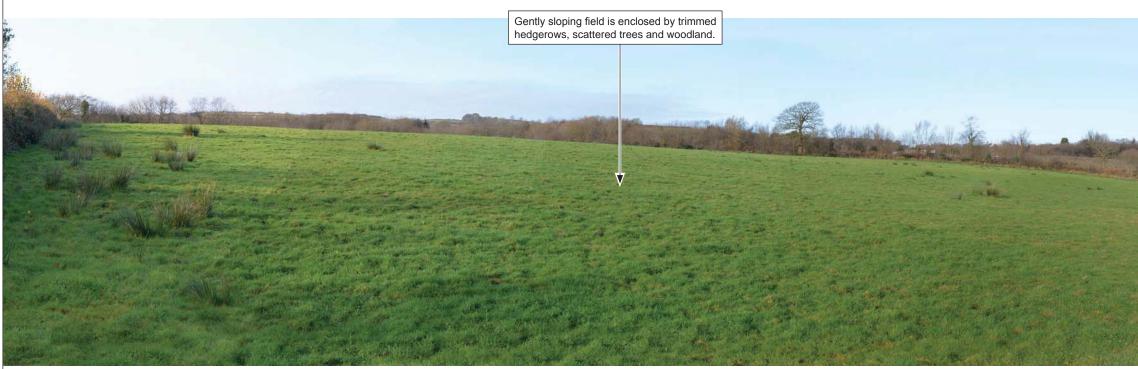

B

0

Area 2 - Central Site consists of a gently sloping field, surrounded by trimmed hedgerows, scattered with trees.

The public rights of way that cross the proposed development site (Area 1 - Eastern Site) largely follow the hedgerow field boundaries but also experience views across the adjacent gently sloping fields, including intermittently towards the adjacent operational solar scheme.