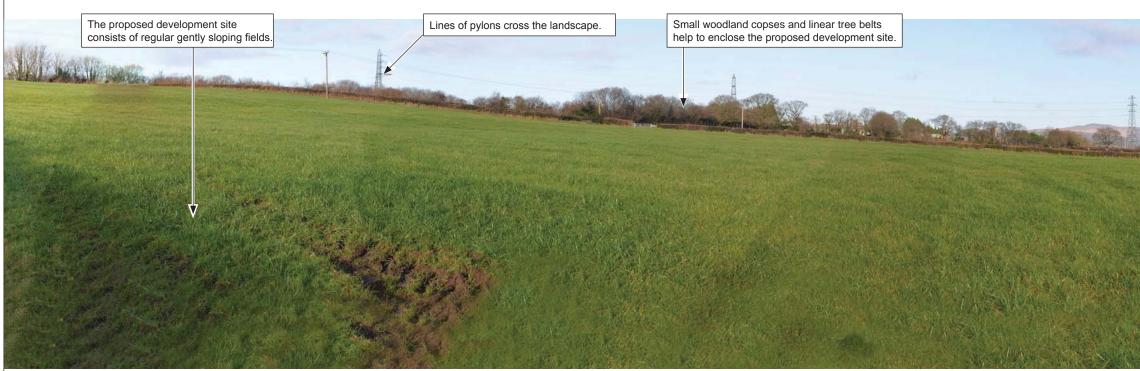

> Area 1 - Eastern Site consists of regular, gently sloping fields, surrounded by trimmed hedgerows, scattered with trees.

The operational solar scheme is separated from the proposed development site (Area 1 - Eastern Site) by hedgerow.

A

Small woodland copse and linear tree belts to the south provide further enclosure.

Minor road, well-enclosed by hedgerows, lines the southern boundary of the proposed devlopment site (Area 1 - Eastern Site).