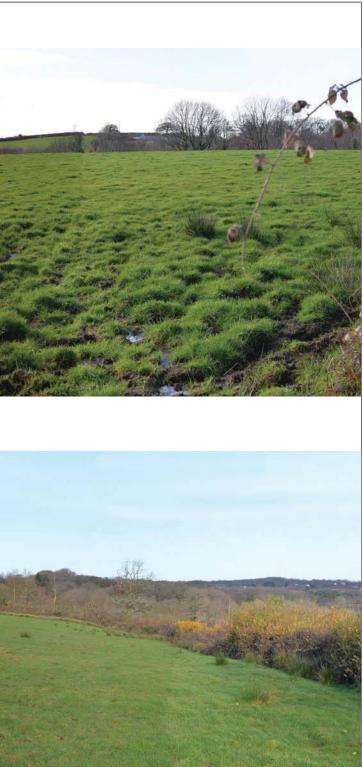

B

0

Area 2 - Central Site consists of a gently sloping field, surrounded by trimmed hedgerows, scattered with trees.

The public rights of way that cross the proposed development site (Area 1 - Eastern Site) largely follow the hedgerow field boundaries but also experience views across the adjacent gently sloping fields, including intermittently towards the adjacent operational solar scheme.

> Area 1 - Eastern Site consists of regular, gently sloping fields, surrounded by trimmed hedgerows, scattered with trees.

The operational solar scheme is separated from the proposed development site (Area 1 - Eastern Site) by hedgerow.

A

Small woodland copse and linear tree belts to the south provide further enclosure.

Minor road, well-enclosed by hedgerows, lines the southern boundary of the proposed devlopment site (Area 1 - Eastern Site).