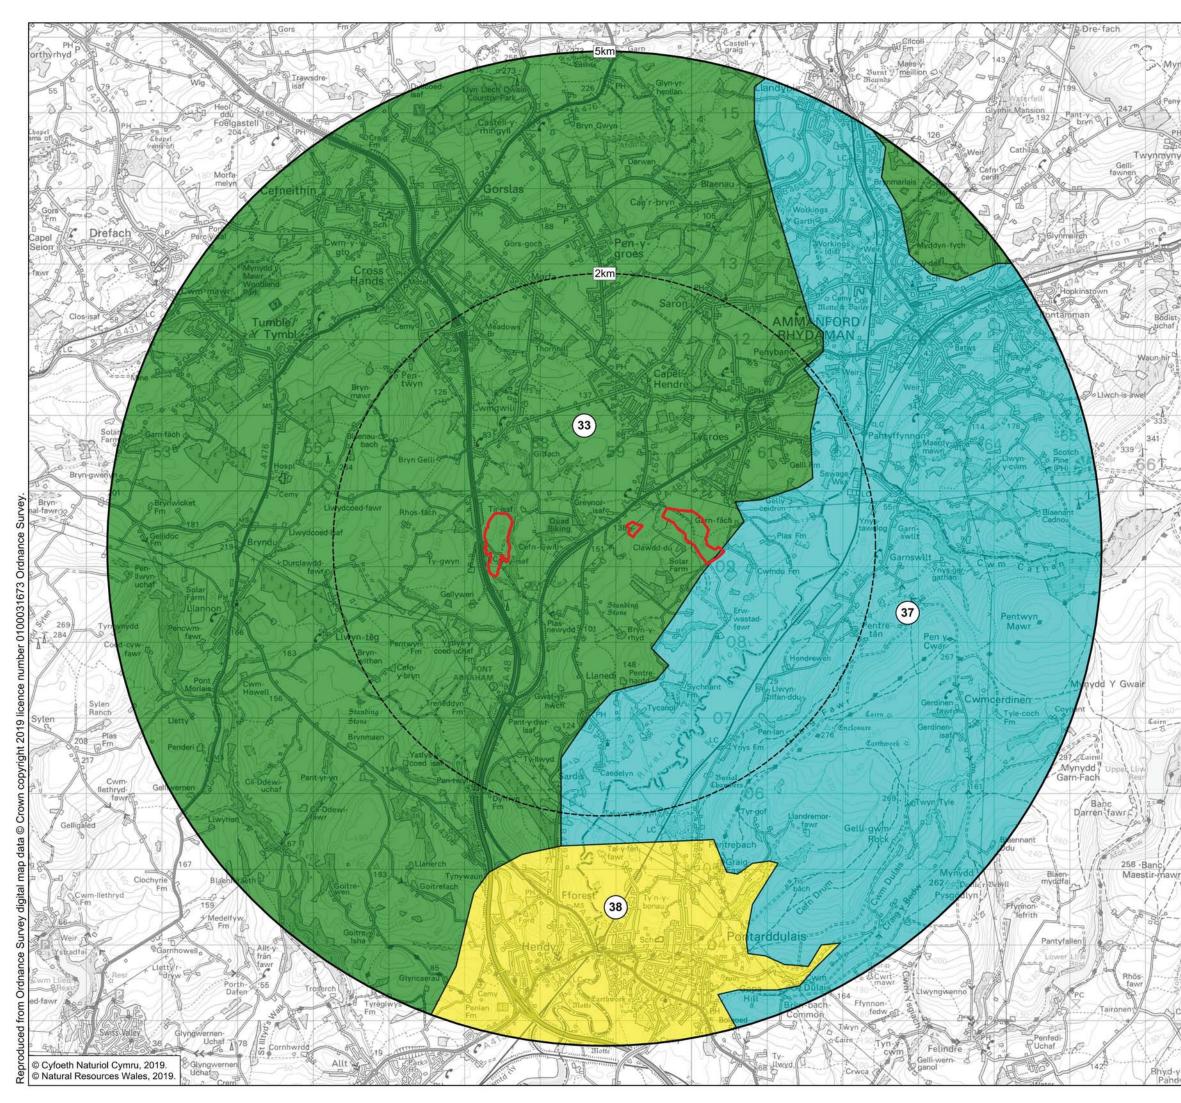

| Key                                                                             |                                                                     |                                                                             |                       |
|---------------------------------------------------------------------------------|---------------------------------------------------------------------|-----------------------------------------------------------------------------|-----------------------|
|                                                                                 | Proposed Dev                                                        | velopment Boundar                                                           | y                     |
|                                                                                 |                                                                     |                                                                             |                       |
| $\Box$                                                                          | Study Area (5                                                       | km offset)                                                                  |                       |
| National Lan                                                                    | dscape Charac                                                       | ter Areas                                                                   |                       |
| (33)                                                                            | Gwendraeth V                                                        | /ales                                                                       |                       |
| 37                                                                              | South Wales                                                         | Valleys                                                                     |                       |
| (38)                                                                            | Swansea Bay                                                         |                                                                             |                       |
|                                                                                 |                                                                     |                                                                             |                       |
|                                                                                 |                                                                     |                                                                             |                       |
|                                                                                 |                                                                     |                                                                             |                       |
|                                                                                 |                                                                     |                                                                             |                       |
|                                                                                 |                                                                     |                                                                             |                       |
|                                                                                 |                                                                     |                                                                             |                       |
|                                                                                 |                                                                     |                                                                             |                       |
|                                                                                 |                                                                     |                                                                             |                       |
|                                                                                 |                                                                     |                                                                             |                       |
|                                                                                 |                                                                     |                                                                             |                       |
|                                                                                 |                                                                     |                                                                             |                       |
|                                                                                 |                                                                     |                                                                             |                       |
|                                                                                 |                                                                     |                                                                             |                       |
|                                                                                 |                                                                     |                                                                             |                       |
|                                                                                 |                                                                     |                                                                             |                       |
|                                                                                 |                                                                     |                                                                             |                       |
|                                                                                 |                                                                     |                                                                             |                       |
|                                                                                 |                                                                     |                                                                             |                       |
|                                                                                 |                                                                     |                                                                             |                       |
|                                                                                 |                                                                     |                                                                             |                       |
| © Amalgam Land                                                                  |                                                                     | in whole or in part withou                                                  | tuurittaa             |
|                                                                                 | Amalgam Landscape                                                   | in whole or in part withou<br>e                                             | it written            |
|                                                                                 |                                                                     |                                                                             |                       |
| Scale 1:40,                                                                     | 000 @ A3                                                            |                                                                             | N                     |
| Scale 1:40,<br>0                                                                | 000 @ A3<br>1                                                       | 2km                                                                         | Ň                     |
| 0                                                                               | 000 @ A3<br>1                                                       |                                                                             | Ň                     |
| 0<br>Drawn : PS                                                                 | 1                                                                   | Checked : AJW                                                               | Ť                     |
| 0<br>Drawn : PS<br>Ref : P041                                                   | 1                                                                   |                                                                             | <b>N</b>              |
| 0<br>Drawn : PS<br>Ref : P0413<br>Date : 04/09                                  | 1<br>5<br>/2019                                                     | Checked : AJW                                                               | Ŭ                     |
| 0<br>Drawn : PS<br>Ref : P0413<br>Date : 04/09                                  | 1<br>5<br>//2019<br>onal Lands                                      | Checked : AJW<br>Revision : 000                                             | Ŭ                     |
| 0<br>Drawn : PS<br>Ref : P0411<br>Date : 04/09<br><b>Nati</b>                   | 1<br>5<br>/2019<br>onal Lands<br>Figu                               | Checked : AJW<br>Revision : 000<br>cape Charact<br>are 6                    | er                    |
| 0<br>Drawn : PS<br>Ref : P0413<br>Date : 04/09<br>Nation                        | 1<br>5<br>/2019<br>onal Lands<br>Figu<br>d to the eas               | Checked : AJW<br>Revision : 000                                             | er<br>nd              |
| 0<br>Drawn : PS<br>Ref : P0413<br>Date : 04/09<br>Nation<br>Land<br>Land to the | 1<br>5<br>/2019<br>onal Lands<br>Figu<br>d to the eas<br>south-west | Checked : AJW<br>Revision : 000<br>cape Charact<br>ire 6<br>t of the A48 ar | er<br>nd              |
| 0<br>Drawn : PS<br>Ref : P0413<br>Date : 04/09<br>Nation<br>Land Land           | 1<br>5<br>/2019<br>onal Lands<br>Figu<br>d to the eas               | Checked : AJW<br>Revision : 000<br>cape Charact<br>ire 6<br>t of the A48 ar | er<br>nd<br>plar Farm |