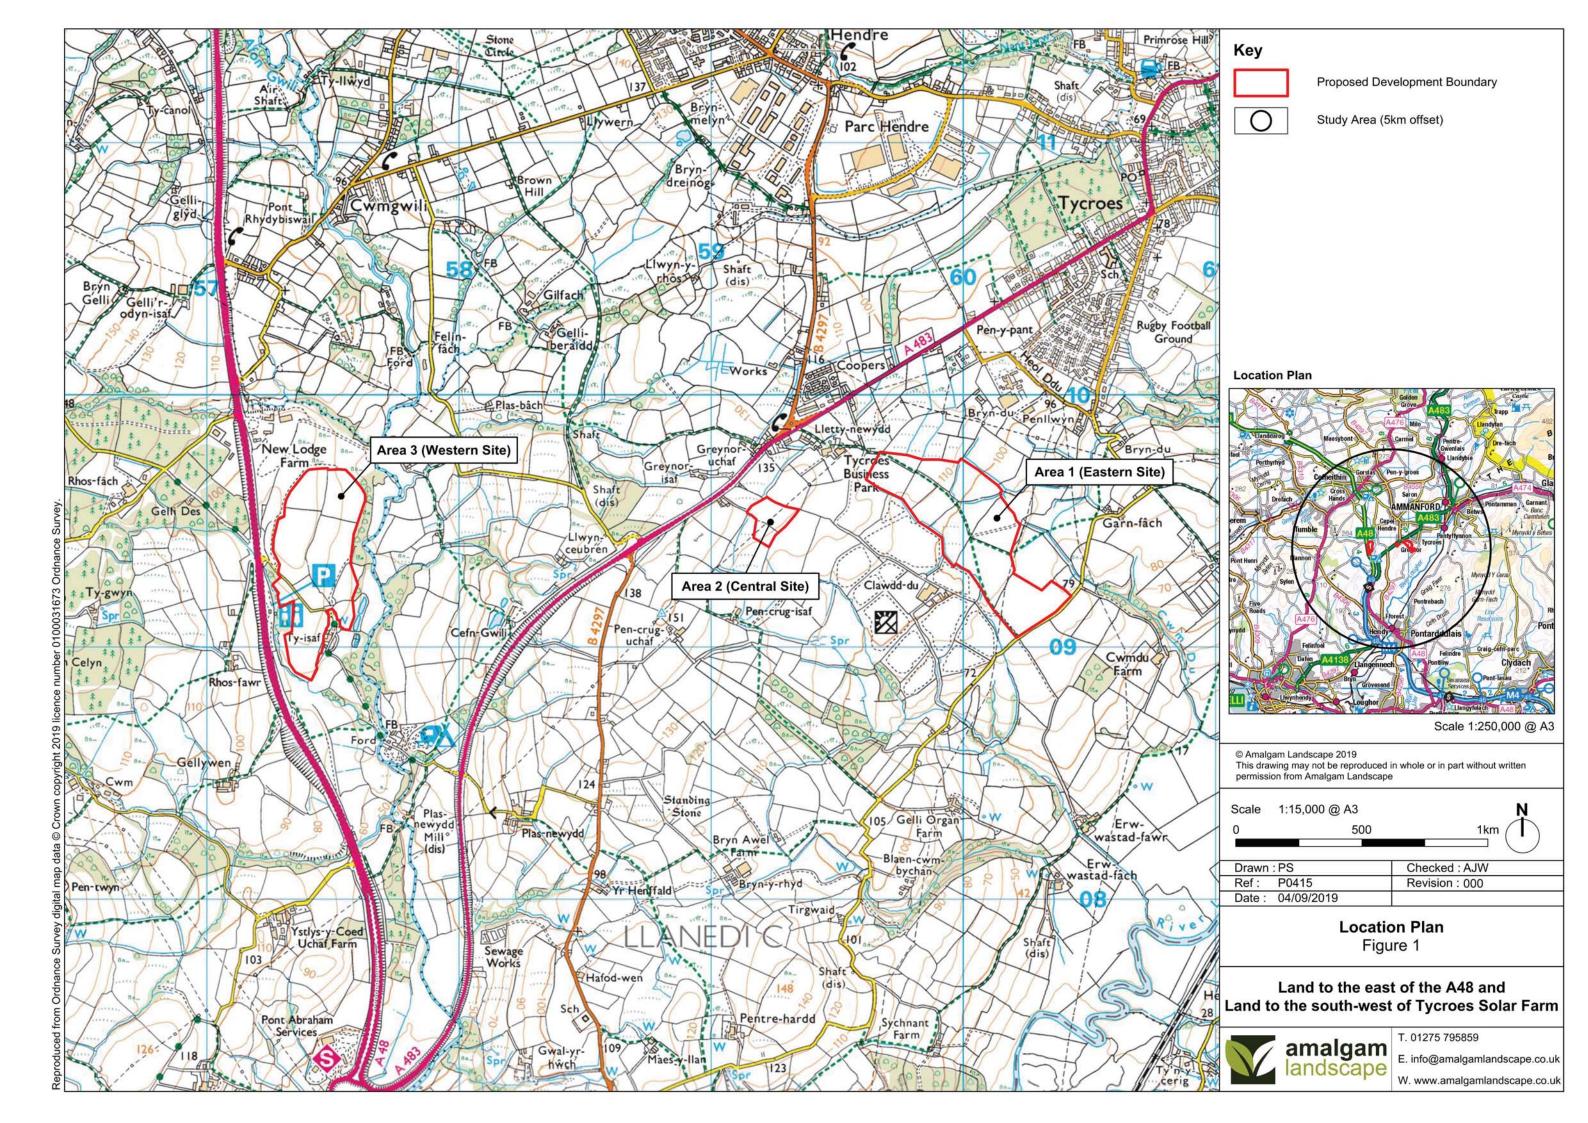

Land to the east of the A48 and Land to the south-west of Tycroes Solar Farm

T. 01275 795859

E. info@amalgamlandscape.co.uk

N

W. www.amalgamlandscape.co.uk

Woodland and linear tree belts, focussed to the north and east provide further enclosure.

B

0

Area 2 - Central Site consists of a gently sloping field, surrounded by trimmed hedgerows, scattered with trees.

The public rights of way that cross the proposed development site (Area 1 - Eastern Site) largely follow the hedgerow field boundaries but also experience views across the adjacent gently sloping fields, including intermittently towards the adjacent operational solar scheme.

> Area 1 - Eastern Site consists of regular, gently sloping fields, surrounded by trimmed hedgerows, scattered with trees.

The operational solar scheme is separated from the proposed development site (Area 1 - Eastern Site) by hedgerow.

A

Small woodland copse and linear tree belts to the south provide further enclosure.

Minor road, well-enclosed by hedgerows, lines the southern boundary of the proposed devlopment site (Area 1 - Eastern Site).

Area 3 - Western Site consists of regular, gently sloping fields, surrounded by trimmed hedgerows, scattered with trees.

F

∎

Woodland to the east also provides enclosure, before the landform rises up the valley sides to an adjacent ridgeline.